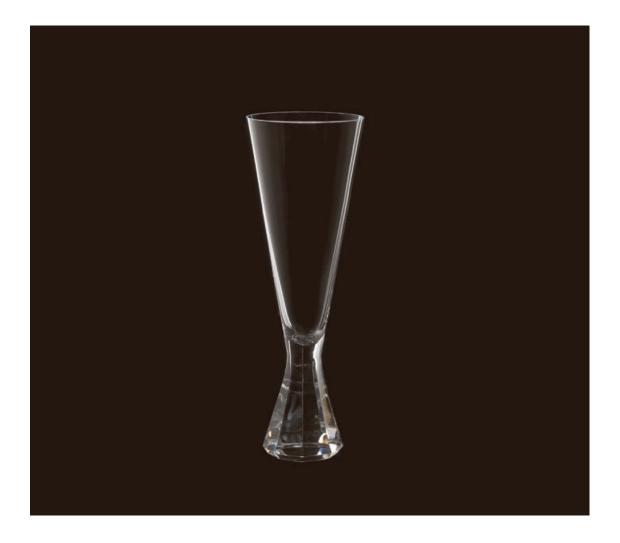

## SONG Champagne glass

Design: Myung-II Song, 2014

Fashion and champagne is a charming match. Myung il Song's store in Vienna has become a destination – for local and international clientele. The flute she designed for Lobmeyr is such a beautiful contribution to our range. Let us share her words, which describe it's quality best: "My intention with this design was to create a jewel-like vessel for the champagne, that felt like a jewel inside the hand. I also enjoy the way it sits a table; it is feminine and substantial, and it refracts the colours of the champagne almost like a chandelier does the light."

The muslin-fine drinking cone sits on a hand cut and polished crystal base.